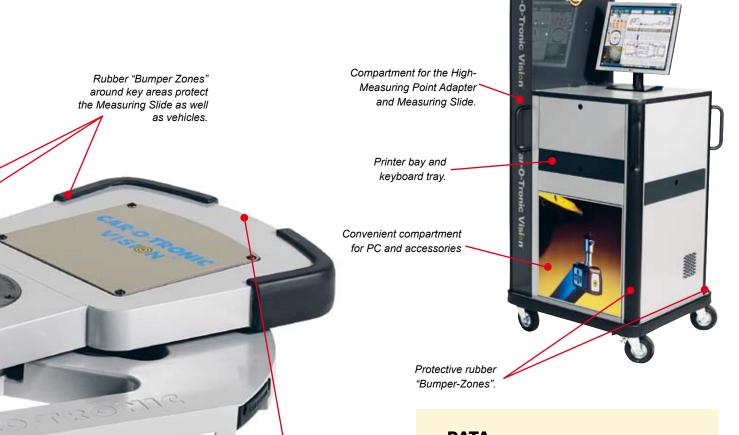

Remote Control lets the operator manage the entire measuring process without having to be at the computer.

The unit is easy to use with one button to enter commands such as automatic measurement of the entire vehicle and another select button to browse through monitor menus. Rubber "Bumper-Zones" around key areas protect the slide as well as vehicles from dents or scratches.

### **PC Cabinet**

The protective PC Cabinet gives easy access to your PC, monitor and printer. The Measuring Slide stores together with the High-Measuring Point Adapter inside the cabinet.

car-o-liner.com