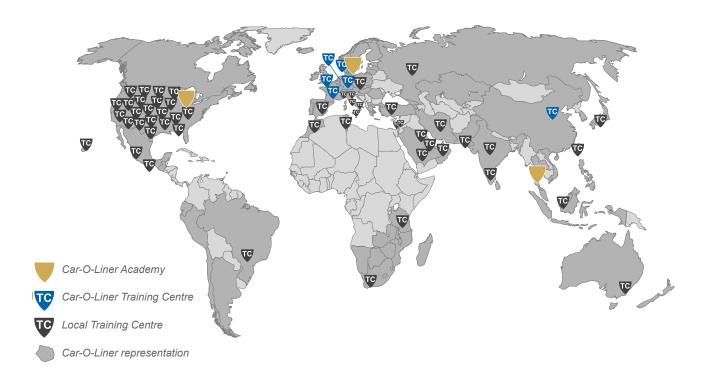

For Car-O-Liner, as a global player, it is important to have a well established network of Training Centres.

For us it is just as important to be close to the car producers as well as to the technicians. Our framework bases for Car-O-Liner Academy are Kungsör Sweden, Wixom US, and Bangkok Thailand. From there we serve and support our subsidiaries and distributors in more than 60 Training Centres with training material and courses.