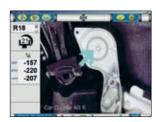

Conduct automatic centering and measuring of the vehicle at the same time.

Just press the bull's-eye shaped button for automatic measuring. The ASP function displays photos of the measuring points automatically on-screen as the Measuring Slide moves from point to point.

When measuring during alignment you can easily zoom in on specific details for maximum control.