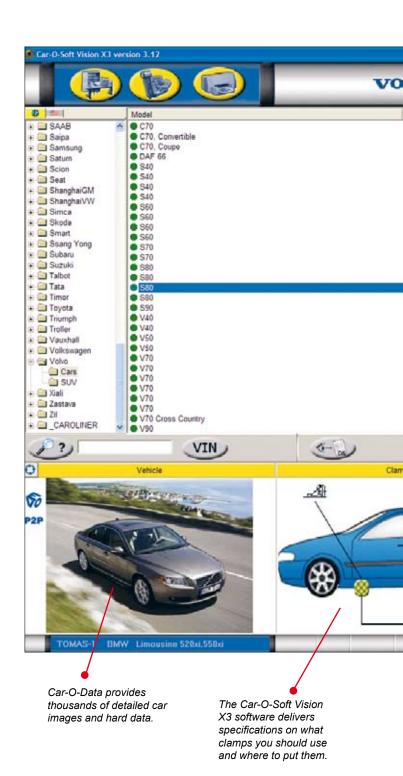

After submitting the general vehicle specifications you receive all the crucial information required – where to put the clamps, what extra equipment you may need and much more!

In Absolute and Comparative measuring modes it is possible to describe, with photos and in text, how the different points have been measured.

### Car-O-Data

Covering nearly all new and updated vehicles – presently more than 10,000 models – Car-O-Data consistently provides access to current and reliable data. Being integrated with the software, it truly realizes its enormous potential. New and updated vehicles are continuously measured by our international measuring team in co-operation with automotive manufacturers around the world.