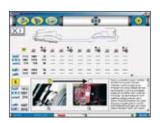

### **Quick and Easy Measurement**

Car-O-Soft Vision X3 software is advanced, user-friendly and filled with new and exciting features. It is simple to learn and use with automatic centering and measuring abilities, fewer measurement steps, user-friendly

menus and access to the Infocenter. It guides the entire process – from initial diagnosis to final verification. It is photo-based and backed by the world's largest vehicle database containing more than 10,000 models.