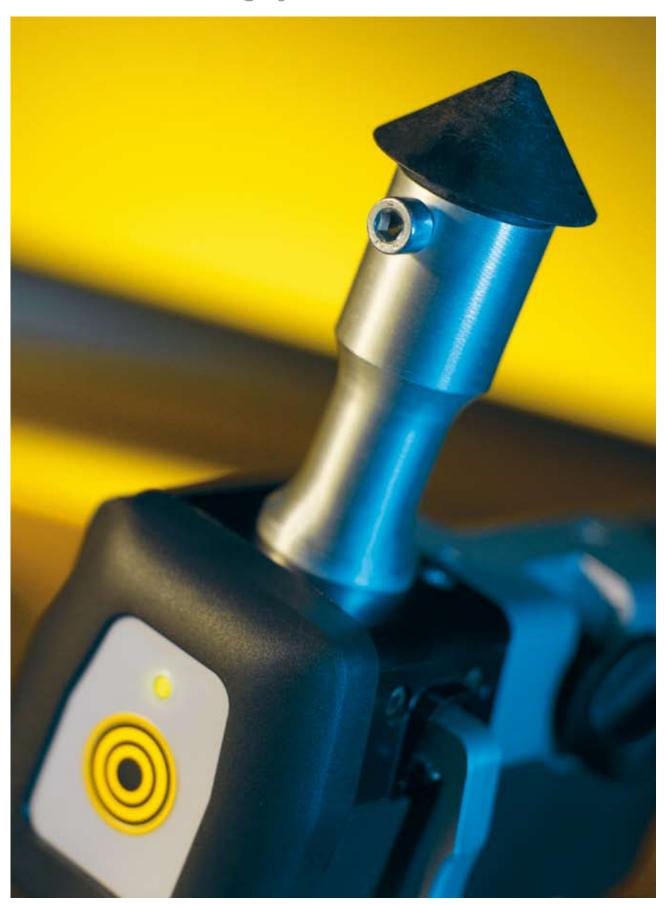

### **Measuring Slide with Remote Control**

The Measuring Slide communicates wirelessly with the Car-O-Tronic Vision X3 software. Through sensors in each joint and a measuring head underneath, it delivers real-time measuring data three times per second. The built-in versatile

Remote Control lets the operator manage the entire measuring process without having to be at the computer.

The unit is easy to use with one button to enter commands such as automatic measurement of the entire vehicle and another select button to browse through monitor menus. Rubber "Bumper-Zones" around key areas protect the slide as well as vehicles from dents or scratches.