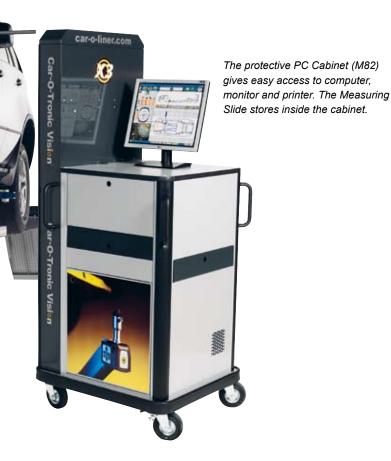

### **Fully Compatible with Any Bench**

Adapter Kits make the system fully compatible with almost any alignment bench.

Car-O-Tronic Vision X3 is easy to move because of its small size. Analysis and diagnosis of damage can be accomplished even before raising the vehicle on the repair bench. You save time and keep bench systems free.

With the optional Support Stand (M802), analysis and diagnosis can be performed even before lifting the vehicle on the repair bench, thus saving time and freeing your bench systems.

The monitor will be safe from scratches, dust and dirt behind the optional Monitor Cover.

### **PC Cabinet**

The protective PC Cabinet gives easy access to your PC, monitor and printer. The Measuring Slide stores together with the High-Measuring Point Adapter inside the cabinet.

car-o-liner.com