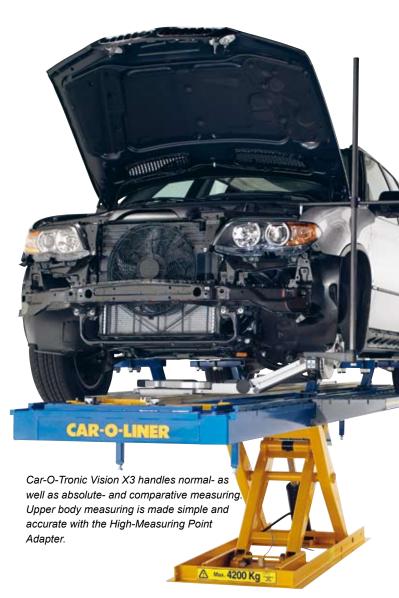

### **High-Measuring Point Adapter**

Upper-body measuring is simple and accurate with the High-Measuring Point Adapter.