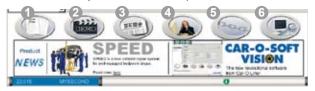

### 1

The Infocenter is always accessible with the green button at the bottom of the screen. (Some functions below require Internet access.)

### Vision Data Index (Vehicle Database Index)

Lets you easily browse your Index and automatically update your vehicle database

### ② Interactive Training

Enter Interactive Training to learn more about Car-O-Tronic Vision X3. Step-by-step you are guided through the entire measuring process.

### 8 News\*

The News section gives you all the important information you need about Car-O-Tronic Vision X3. We also keep you updated with news about other Car-O-Liner products.

### 4 Support\*

Contact Support when you need assistance. The Remote Support feature scans your computer to determine sources of error and sends a report to our Support Team. There is also a Frequently Asked Questions section.

### 6 Links\*

Through the Infocenter Links you will have quick access to useful and related web sites. You can easily add and delete links on your own.

### 6 Settings

Modify the software settings in the Settings area. Change language or adjust toolbars, resolution, colors and more.