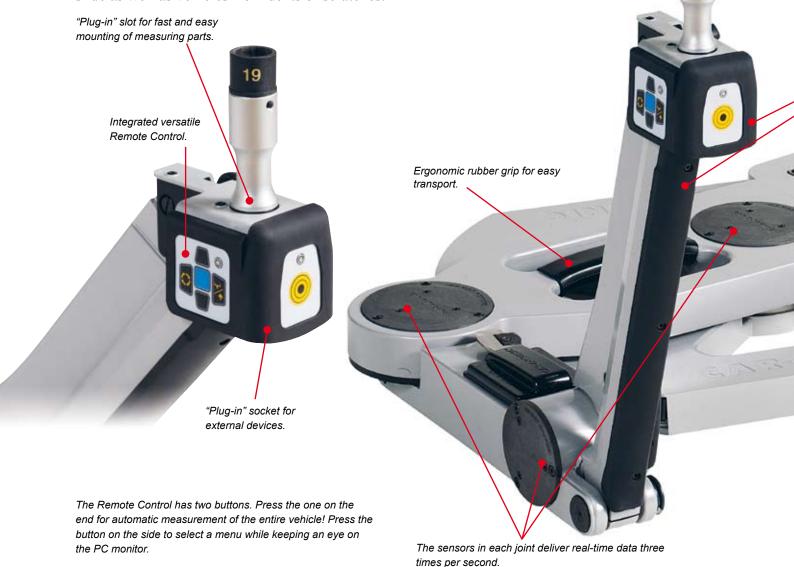

### **Measuring Slide with Remote Control**

The Measuring Slide communicates wirelessly with the Car-O-Tronic Vision X3 software. Through sensors in each joint and a measuring head underneath, it delivers real-time measuring data three times per second. The built-in versatile

Remote Control lets the operator manage the entire measuring process without having to be at the computer.

The unit is easy to use with one button to enter commands such as automatic measurement of the entire vehicle and another select button to browse through monitor menus. Rubber "Bumper-Zones" around key areas protect the slide as well as vehicles from dents or scratches.

Changing battery packs is easy - just

eject and reload!