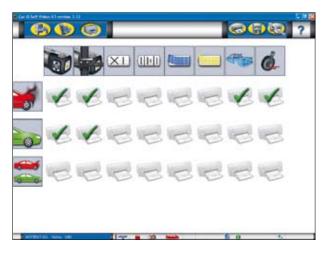

When the alignment process is complete you can print out or produce files verifying that the vehicle is restored to preaccident condition. Choose from 15 alternative documents...

Car-O-Soft Vision X3 has extensive features for documentation. E-mail photos of damaged cars to insurance companies or estimating systems.

Use the Viewer to choose the photos you want to attach to your e-mail.