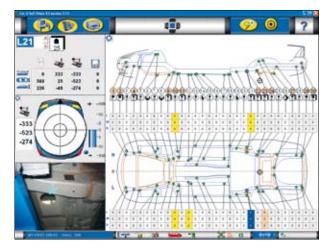

Conduct automatic centering and measuring of the vehicle at the same time.

Just press the bull's-eye shaped button for automatic measuring. The ASP function displays photos of the measuring points automatically on-screen as the Measuring Slide moves from point to point.

After submitting the general vehicle specifications you receive all the crucial information required – where to put the clamps, what extra equipment you may need and much more!

In Absolute and Comparative measuring modes it is possible to describe, with photos and in text, how the different points have been measured.

When measuring during alignment you can easily zoom in on specific details for maximum control.