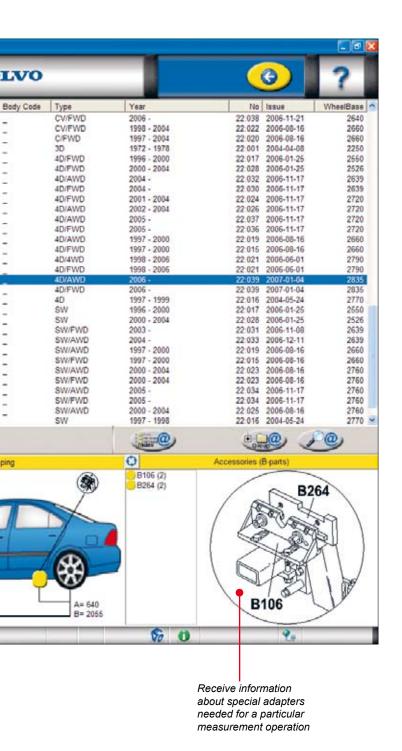

### Get All You Need from the Infocenter

The Infocenter, a unique software feature, provides nearly unlimited possibilities for updating vehicle data, news, support and interactive training.

#### The Infocenter

Always available, the Infocenter provides almost unlimited possibilities for updating vehicle data, news, support and interactive training.

Print out the measuring results and you are finished!

### 1

The Infocenter is always accessible with the green button at the bottom of the screen. (Some functions below require Internet access.)

### Vision Data Index (Vehicle Database Index)

Lets you easily browse your Index and automatically update your vehicle database

### ② Interactive Training

Enter Interactive Training to learn more about Car-O-Tronic Vision X3. Step-by-step you are guided through the entire measuring process.

### 8 News\*

The News section gives you all the important information you need about Car-O-Tronic Vision X3. We also keep you updated with news about other Car-O-Liner products.

### 4 Support\*

Contact Support when you need assistance. The Remote Support feature scans your computer to determine sources of error and sends a report to our Support Team. There is also a Frequently Asked Questions section.

### 6 Links\*

Through the Infocenter Links you will have quick access to useful and related web sites. You can easily add and delete links on your own.

### 6 Settings

Modify the software settings in the Settings area. Change language or adjust toolbars, resolution, colors and more.